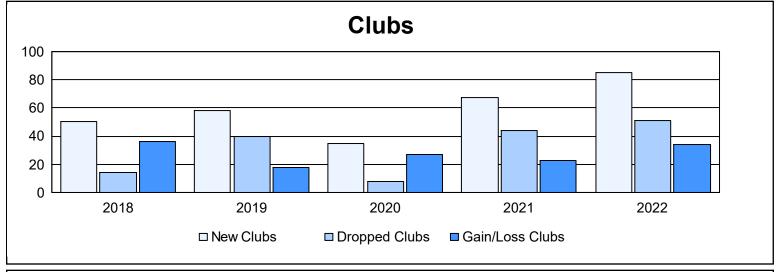

| Year      | New<br>Clubs | Dropped<br>Clubs | Gain/<br>Loss<br>Clubs | New<br>Members | Charter<br>Members | Reinstate<br>Members | Transfer<br>Members | Total<br>Member<br>Added | Total<br>Members<br>Dropped | Gain/<br>Loss<br>Members |
|-----------|--------------|------------------|------------------------|----------------|--------------------|----------------------|---------------------|--------------------------|-----------------------------|--------------------------|
| 2017-2018 | 50           | 14               | 36                     | 2,851          | 1,686              | 179                  | 44                  | 4,760                    | 2,555                       | 2,205                    |
| 2018-2019 | 58           | 40               | 18                     | 1,642          | 1,540              | 175                  | 22                  | 3,379                    | 3,520                       | -141                     |
| 2019-2020 | 35           | 8                | 27                     | 2,012          | 1,126              | 566                  | 15                  | 3,719                    | 2,743                       | 976                      |
| 2020-2021 | 67           | 44               | 23                     | 2,306          | 1,871              | 279                  | 25                  | 4,481                    | 3,688                       | 793                      |
| 2021-2022 | 85           | 51               | 34                     | 2,561          | 2,931              | 525                  | 87                  | 6,104                    | 3,991                       | 2,113                    |
| Average   | 59           | 31               | 28                     | 2,274          | 1,831              | 345                  | 39                  | 4,489                    | 3,299                       | 1,189                    |