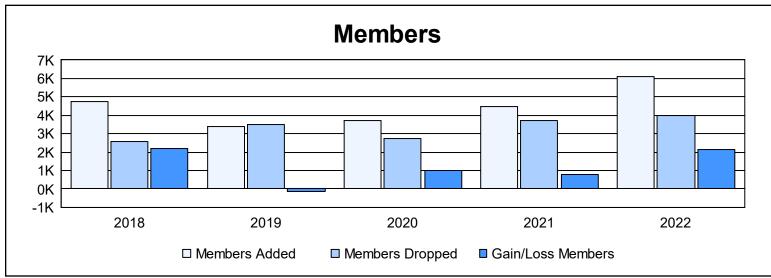

| Year      | New<br>Clubs | Dropped<br>Clubs | Gain/<br>Loss<br>Clubs | New<br>Members | Charter<br>Members | Reinstate<br>Members | Transfer<br>Members | Total<br>Member<br>Added | Total<br>Members<br>Dropped | Gain/<br>Loss<br>Members |
|-----------|--------------|------------------|------------------------|----------------|--------------------|----------------------|---------------------|--------------------------|-----------------------------|--------------------------|
| 2017-2018 | 50           | 14               | 36                     | 2,851          | 1,686              | 179                  | 44                  | 4,760                    | 2,555                       | 2,205                    |
| 2018-2019 | 58           | 40               | 18                     | 1,642          | 1,540              | 175                  | 22                  | 3,379                    | 3,520                       | -141                     |
| 2019-2020 | 35           | 8                | 27                     | 2,012          | 1,126              | 566                  | 15                  | 3,719                    | 2,743                       | 976                      |
| 2020-2021 | 67           | 44               | 23                     | 2,306          | 1,871              | 279                  | 25                  | 4,481                    | 3,688                       | 793                      |
| 2021-2022 | 85           | 51               | 34                     | 2,561          | 2,931              | 525                  | 87                  | 6,104                    | 3,991                       | 2,113                    |
| Average   | 59           | 31               | 28                     | 2,274          | 1,831              | 345                  | 39                  | 4,489                    | 3,299                       | 1,189                    |